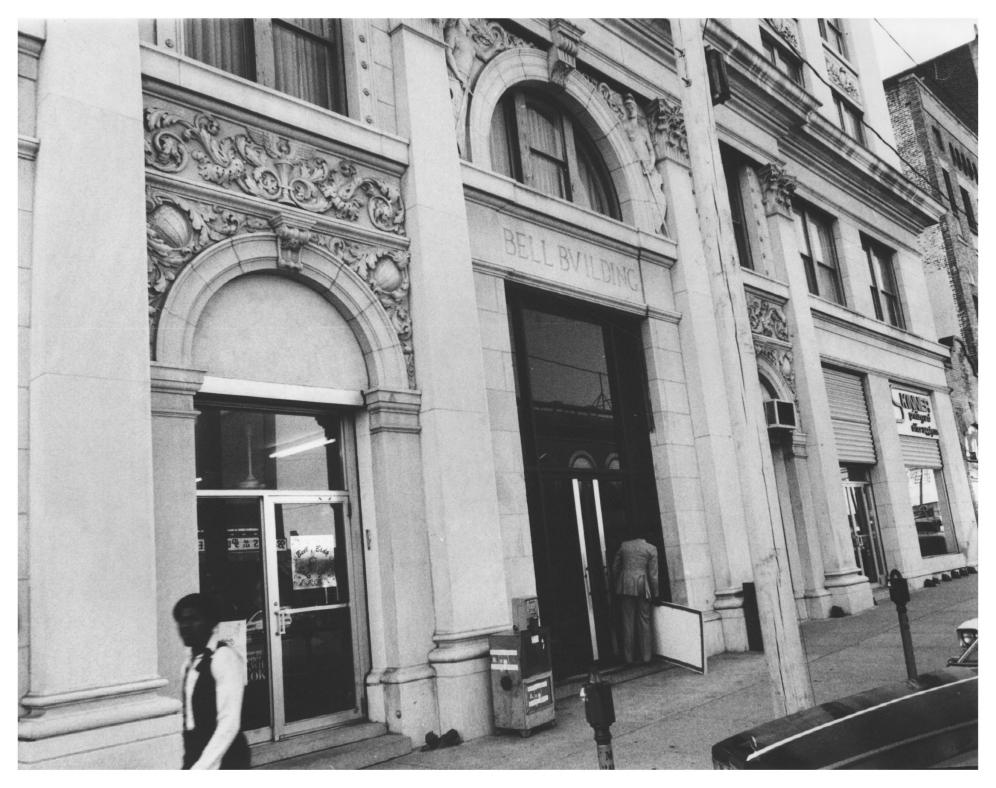

DEC 7 1981

Interior of Lobby

Photo number:

Bell Building
Montgomery, Alabama , Montgomery
County

Virginia Conner, 1980
Watson & Nichols

Entrance from Montgomery Street
Photo number: 4

DEC 7 1981

614 S. Lawerence Street Montgomery, Alabama 36104