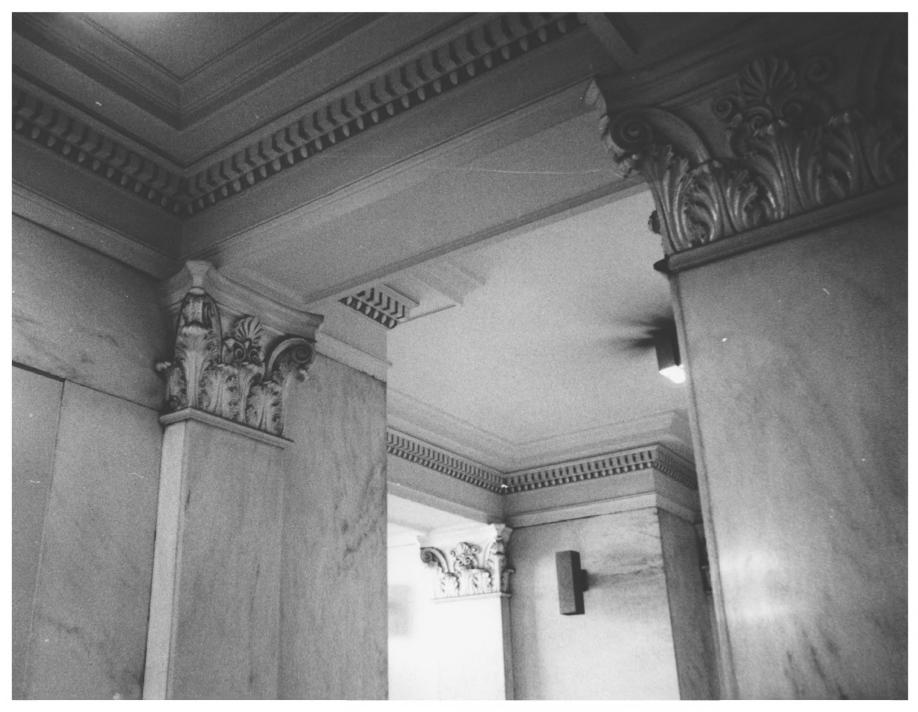

DEC 7 1981

Interior of Lobby

Photo number:

Bell Building
Montgomery, Alabama , Montgomery
County

Virginia Conner, 1980
Watson & Nichols

Entrance from Montgomery Street
Photo number: 4

DEC 7 1981

614 S. Lawerence Street Montgomery, Alabama 36104